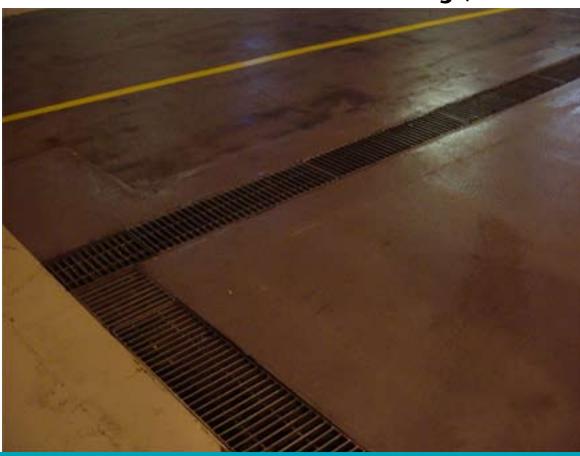

## **PROJECT PORTFOLIO**

**Product:** 

8" wide custom trench drain with stainless steel bar grate

Lucerne Foods realized the need for trench drainage when they washed down the plant floors. To meet the hygiene requirements in food processing, the floors are regularly washed down with sodium hydroxide and need a trench system that was able to withstand this chemical exposure. Aquaduct custom trench was more than capable of meeting their needs.

After consulting with Aquaduct to find a suitable material, Lucerne felt comfortable with the product, and installed over 240 feet. The retrofit installation only caused two days down time due to long section length and easy installation.