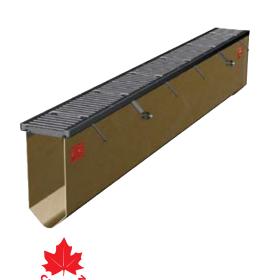

### FG200 with Ductile Iron slotted grates

The Fedex package handling depot in Toronto needed an effective drainage solution for the rain water and run-off from melted snow and ice in the truck loading dock. The trench needed to deal with large capacities of water and the constant heavy loads of truck and forklifts.

ACO FG200 with selected for it's excellent hydraulic capacity and

ductile iron grates were selected their ability to withstand the heavy loadings.

The FG200 system gives a large trench hydraulic capacity allowing minimal outlets to be used to drain the area required.