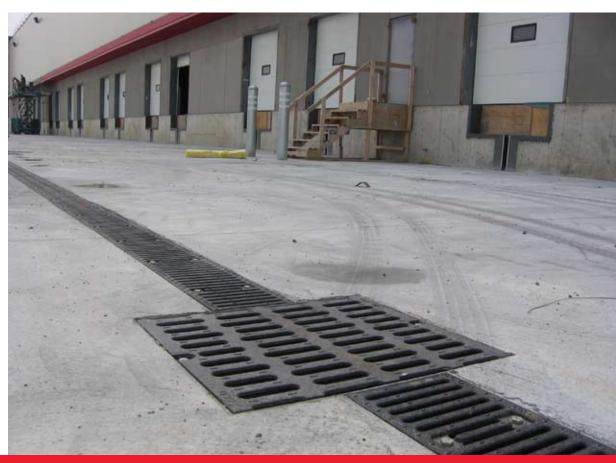

### FG200 and ductile iron slotted grates

While designing the docks at this new distribution center, the engineers wanted to maintain a flat surface so that trucks could safely and easily back up to the loading docks.

Area drains would not have been able to drain such large flat areas so a trench drains were required.

By using FG200, which comes in 9' lengths, contractors were able to install up to 600 feet per day helping speed up the project.

Load class E ductile iron slotted grates were used to with stand the frequent havy semi-trailer trucks that would be driving and turning over the trench.

July 2008 www.acousa.com