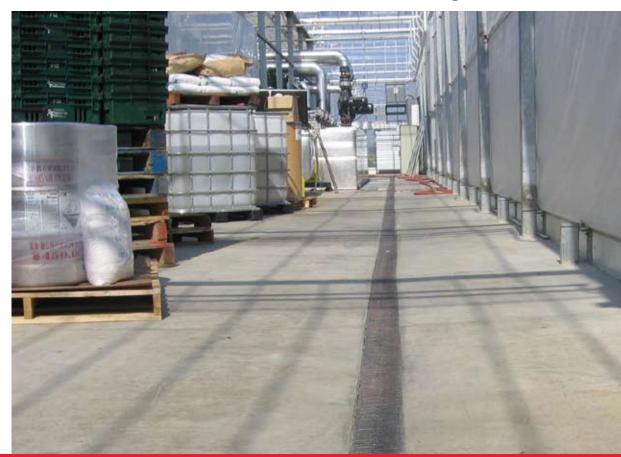

## K100S with Ductile Iron slotted grates

At their Ontario facility, AMCO grows tomatoes & peppers in a 46 acre greenhouse. The growing and packing process uses huge amounts of water daily.

As part of a 7 acre extension, ACO KlassikDrain, complete with ductile iron slotted grates was added in the pump room to isolate spills during maintenance and replacement of valves, pumps and pipes. Not only does the trench prevent costly flooding of surrounding areas but spilled water can be collected and reused.

KlassikDrain was also added around the packing lines so that floors can be easily washed down at the end of the shift to remove overturned produce and keep the area free of potential slip hazards.