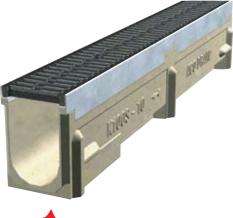

## K100S with Ductile Iron slotted grates

At their Ontario facility, AMCO grows tomatoes & peppers in a 46 acre greenhouse. The growing and packing process uses huge amounts of water daily.

As part of a 7 acre extension, ACO KlassikDrain, complete with ductile iron slotted grates was added in the pump room to isolate spills during maintenance and replacement of valves, pumps and pipes. Not only does the trench prevent costly flooding of surrounding areas but spilled water can be collected and reused.