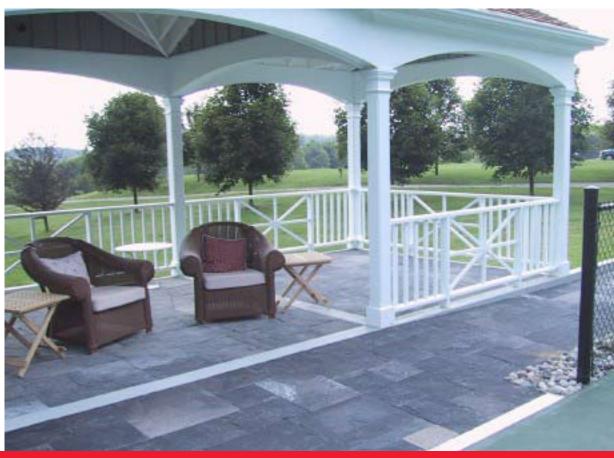

# Caledon Tennis House Caledon, ON

## K100S with Type 410 galvanized steel perforated grates

The tennis house provides a comfortable area for spectators to sit. After heavy rain, this low area would remain wet for long periods of time and was in need of drainage.

To protect the court surface players are prevented from playing when courts become too wet. Rainwater run-off from the hard landscaping is now intercepted and collected by the trench..

The trench drain has improved the drainage in these areas, helped reduce court down times and fits aesthetically into the setting.

ACO Drain K100S with galvanized, perforated grates was installed to deal with the problem. The grate is ADA compliant and pedestrian safe.