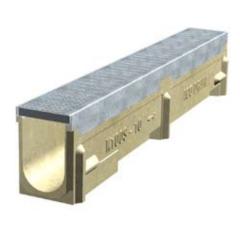

## K100S with Type 410 galvanized steel perforated grates

The tennis house provides a comfortable area for spectators to sit. After heavy rain, this low area would remain wet for long periods of time and was in need of drainage.

ACO Drain K100S with galvanized, perforated grates was installed to deal with the problem. The grate is ADA compliant and pedestrian safe.