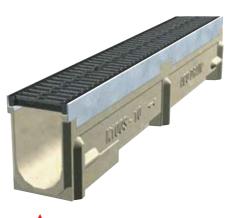

## K100S with Ductile Iron slotted grates

The FedEx package handling depot in Toronto needed an effective drainage solution to drain the rain water and melted snow and ice from vehicles bringing packages in from the delivery trucks and planes.

The galavanized steel wearing rail protects the channel edge and gives a neat finish against the concrete.