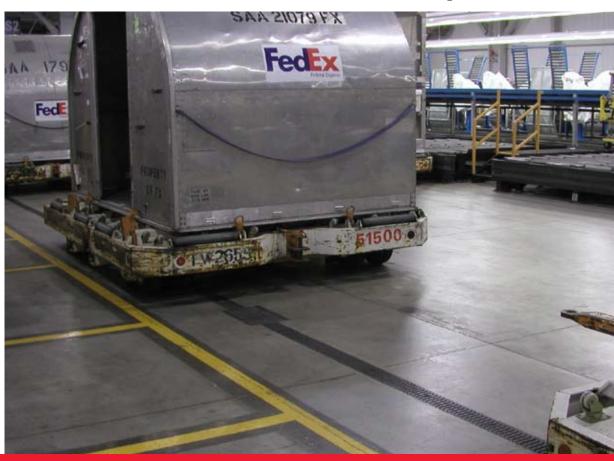

## K100S with Ductile Iron slotted grates

The FedEx package handling depot in Toronto needed an effective drainage solution to drain the rain water and melted snow and ice from vehicles bringing packages in from the delivery trucks and planes.

The trench systems are located just inside the large access doors and around the sorting equipment inside the facility.

ACO K100S with ductile iron grates was selected for its ability to withstand the loadings from small vehicles and trucks.

The galavanized steel wearing rail protects the channel edge and gives a neat finish against the concrete.