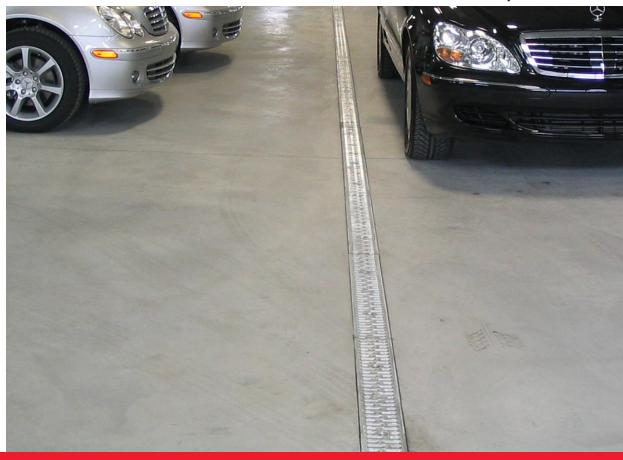

## Mercedes Benz Dealership Edmonton, AB

**ACO PORTFOLIO** 

Product: Specifier: Contractor:

K100S with stainless steel slotted grates William H. Ross Architect Ltd., Edmonton, AB PCL Construction, Edmonton, AB

The Mercedez Benz Dealership in Edmonton, AB was looking for a trench drainage system in their service area that would meet their drainage needs with little maintenance.

The recommendation for the dealership was to use K100S with slotted stainless steel removable grates. The K100S would be able

to withstand the movement of many vehicles in and out of the service area. The stainless steel grates would also withstand the many oils and fluids that occasionally spill onto the floor.

The quicklok locking system to secure the grate into the channel provides fast and easy access to the channel if ingress is required.