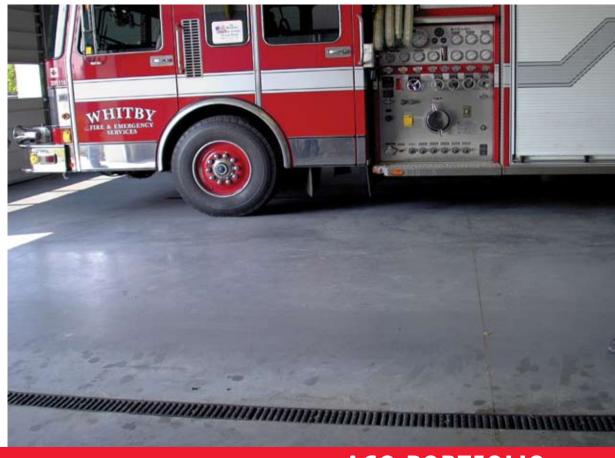

# K100S with Ductile Iron slotted grates

Station 6 for the Whitby Fire & Emergency Services Department uses two runs of K100S trench drain with heavy duty 461 QuickLok ductile iron grates and two Type 630 catch basins.

The trench drain runs between the individual bays for the fire engines. The ACO Drain effectively collects and drains the wash down as well as any rain water seeping under the doors.

The run of K100S trench drain runs into the Type 630 catch basins where the water is directed to an oil/water separator.

ACO K100S has a galvanized steel wearing rail to protect the channel edge and gives a neat finish against the concrete.