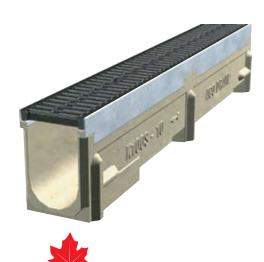

# K100S with Ductile Iron slotted grates

Station 6 for the Whitby Fire & Emergency Services Department uses two runs of K100S trench drain with heavy duty 461 QuickLok ductile iron grates and two Type 630 catch basins.

The trench drain runs between the individual bays for the fire engines. The ACO Drain effectively collects and drains the wash down as well as any rain water seeping under the doors.

The run of K100S trench drain runs into the Type 630 catch basins where the water is directed to an oil/water separator.

ACO K100S has a galvanized steel wearing rail to protect the channel edge and gives a neat finish against the concrete.