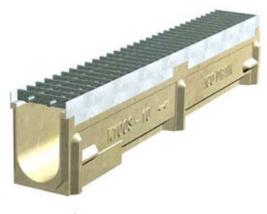

## KS100S with Type 440 fiberglass grates

The CNE Horsebarn in Toronto has been converted into an animal shelter for stray animals and unwanted pets.

The kennel area where the dogs are housed has a sloped floors to enable quick and easy wash down of spilled food and animal waste. A trench drain was needed to drain away the washwater and waste. KS100S with fiberglass grates was chosen as the stainless steel rail and fiberglass grate are both corrosion resistant to the waste matter and cleaning fluids used.

The large openings on the 440 grate are not easily blocked and have the hydraulic capacity to drain high volumes of water from a pressure hose, to make kennel cleaning as quick and effective as possible.