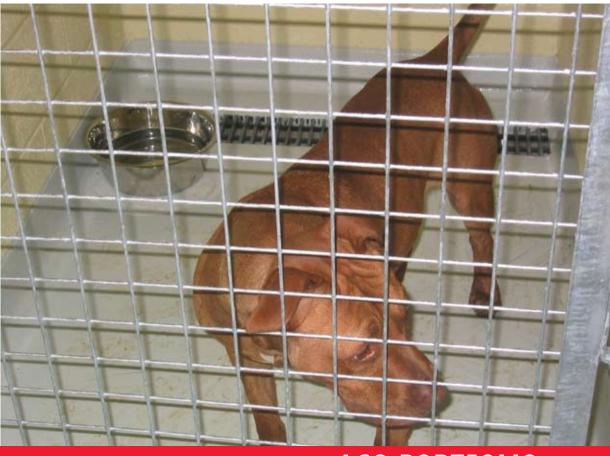

## KS100S with Type 440 fiberglass grates

The CNE Horsebarn in Toronto has been converted into an animal shelter for stray animals and unwanted pets.

The kennel area where the dogs are housed has a sloped floors to enable quick and easy wash down of spilled food and animal waste. A trench drain was needed to drain away the washwater and waste. KS100S with fiberglass grates was chosen as the stainless steel rail and fiberglass grate are both corrosion resistant to the waste matter and cleaning fluids used.

The large openings on the 440 grate are not easily blocked and have the hydraulic capacity to drain high volumes of water from a pressure hose, to make kennel cleaning as quick and effective as possible.