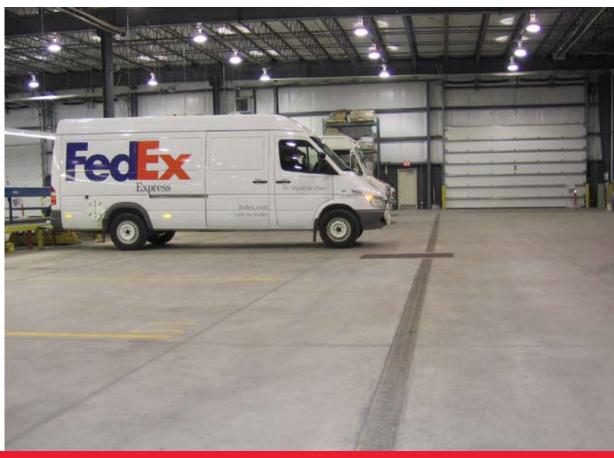

# FedEx Garage Calgary, AB

#### S100K Powerdrain with Ductile Iron slotted grates

The maintenance manager at the Federal Express garage in Calgary wanted to install trench drain to provide continuous drainage for water runoff.

ACO's PowerDrain S100K system was chosen for both its hydraulic performance and heavy duty loading capabilities.

Apart from withstanding the loadings of the vehicles, the trench drain had to stand up to the bins and skids used in the sorting and despatch areas.

The continuous run of trench drain is connected to a large central drain sump located in the middle of the building.