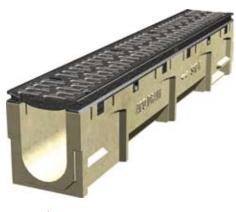

#### S100K Powerdrain with Ductile Iron slotted grates

The maintenance manager at the Federal Express garage in Calgary wanted to install trench drain to provide continuous drainage for water runoff.

ACO's PowerDrain S100K system was chosen for both its hydraulic performance and heavy duty loading capabilities.

Apart from withstanding the loadings of the vehicles, the trench drain had to stand up to the bins and skids used in the sorting and despatch areas.

The continuous run of trench drain is connected to a large central drain sump located in the middle of the building.