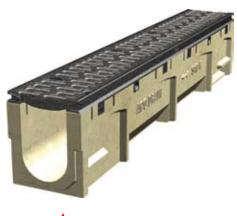

#### S100K Powerdrain with Ductile Iron slotted grates

Windsor's EMS Vehicles and garage floors are washed down on a constant basis, but draining the water from the Epoxy-coated floor was a problem and trench drain was needed. Further more, the trench drain would need to withstand the daily abuse of large vehicles traveling over it. ACO's PowerDrain S100K trench drain system with slotted ductile iron grates was specified.

The S100K not only fulfilled the hydraulic requirements, but its Load Class F rating allowed heavy duty traffic to safely drive across it. Three runs totaling 115 linear feet were installed in the parking area.