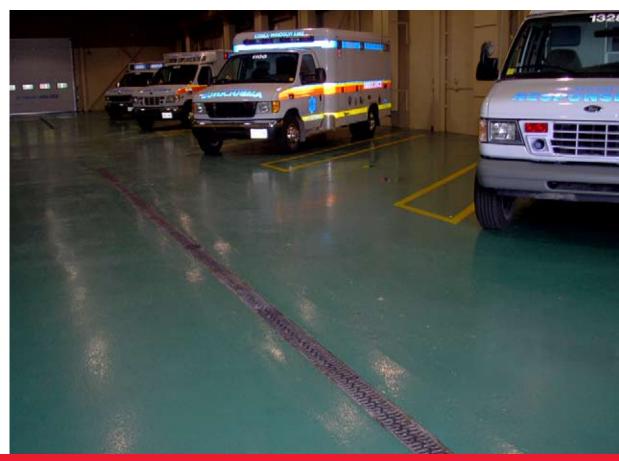

#### S100K Powerdrain with Ductile Iron slotted grates

Windsor's EMS Vehicles and garage floors are washed down on a constant basis, but draining the water from the Epoxy-coated floor was a problem and trench drain was needed. Further more, the trench drain would need to withstand the daily abuse of large vehicles traveling over it. ACO's PowerDrain S100K trench drain system with slotted ductile iron grates was specified.

The S100K not only fulfilled the hydraulic requirements, but its Load Class F rating allowed heavy duty traffic to safely drive across it. Three runs totaling 115 linear feet were installed in the parking area.