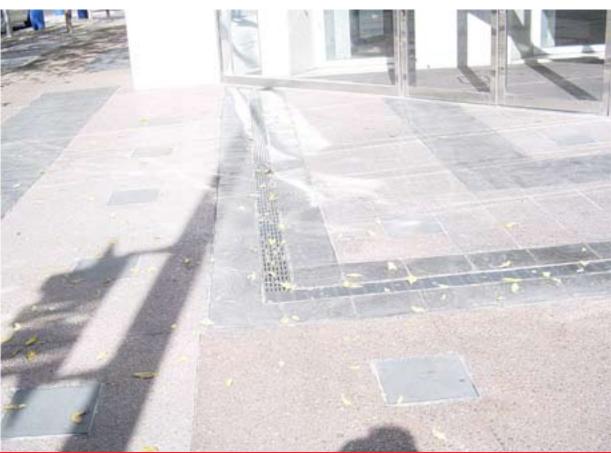

## Product:

The biggest problem facing the Bank of Montreal in downtown Calgary were sidewalks that sloped towards the building. The nearby catch basins were not catching nearly enough of the water and flooding in the entrance was a problem. ACO's H80 SlabDrain was chosen to create a barrier around the entrance to intercept water and prevent it from reaching the interior. The H80 SlabDrain with Type 478 ADA grate was used because the parking garage structure was located only 4" below the surface. A shallow trench was needed since the parking garage had to remain untouched for safety and structural reasons.

The ADA grate also meant that pedestrian traffic of all kinds could cross the trench drain without any problems.